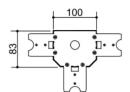

| MECHAN                 | IICS      |                                                      |
|------------------------|-----------|------------------------------------------------------|
| Housing colour         |           | traffic white RAL 901                                |
| Dimensions (LxWxH/DxH) |           | 210mm x 54mr                                         |
| Weight (net)           |           | 0.84k <u>ı</u>                                       |
| Type of inst           | tallation | Mounting rail system installation, Ligh<br>structure |
| Dimensio               | ons       |                                                      |
| L                      | 210 mm    | Length                                               |
| H                      | 54 mm     | Height                                               |
|                        |           |                                                      |