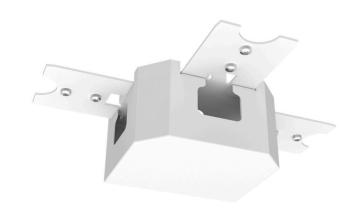

Accessories - L/T-connector/node point/DV for light landscapes

Junction point, suitable for suspended mounting; Housing colour traffic white RAL 9016; Power feed is possible from above. Electrical connection via separate accessories in the SDT-KDV wiring set. Suspension is not possible on the light run connector; accessories for the SDT system